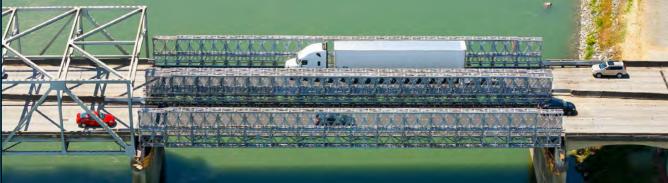

#### **IMMEDIATE RESPONSE**

Our bridges and shoring systems are the ideal solutions for meeting emergency infrastructure needs. Immediate response with pre-engineered, pre-designed, modular, in-stock solutions are quickly delivered to most locations, even in difficult conditions.