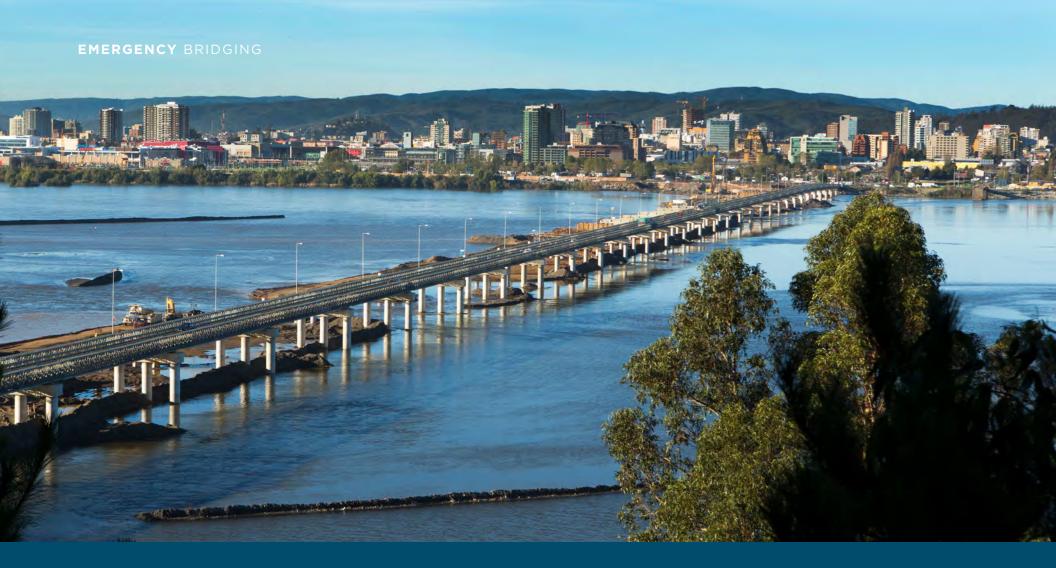

## ACROW CONNECTS YOU TO RESTORED INFRASTRUCTURE.

Acrow specializes in the design and manufacture of modular steel bridging. We engineer our versatile, prefabricated components for both permanent bridges and rapid response applications such as detour, military and emergency bridging. Our comprehensive service guides you throughout the process. From design through final commissioning, Acrow connects you to the right solution.

#### READY TO DELIVER

The Acrow Rapid Response Team has bridging in-stock, ready to deliver. In times of crisis, our prefabricated modular bridges and shoring systems are the immediate, reliable solution. When aiding in recovery from disaster, Acrow connects you to restored infrastructure.