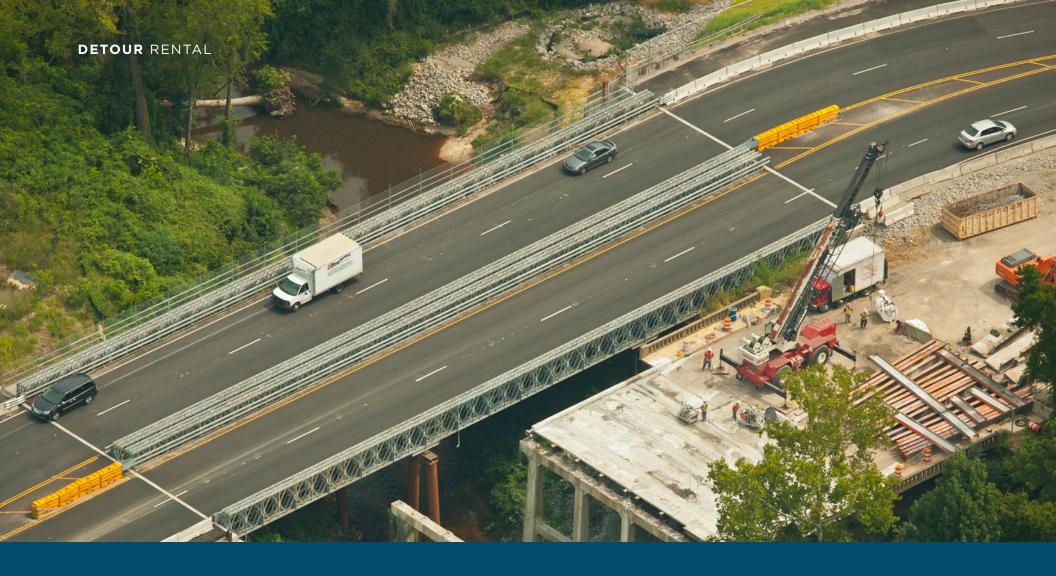

# GRIDLOCK COSTS EVERYONE TIME + MONEY

Acrow modular bridges keep detour traffic moving throughout construction, increasing safety for workers and motorists while lowering accident rates. Short installation times offer economic efficiencies for businesses and consumers. Versatile and cost-effective, Acrow connects where you want to go.

## WHY RENT A DETOUR BRIDGE?

Restore your traffic flow faster using a dedicated Acrow detour bridge. We have a solution to fit your need. Our versatile, modular components are in-stock and ready for immediate delivery.

# ACROW CONNECTS WHERE YOU WANT TO GO.

Acrow specializes in the design and manufacture of modular steel bridging. We engineer our versatile, prefabricated components for both permanent bridges and rapid response applications such as detour, military and emergency bridging. Our comprehensive service guides you throughout the process. From design through final commissioning, **Acrow connects you to the right solution.** 